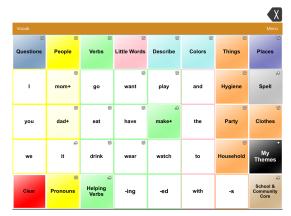

Gateway 40-Teen has a powerful MAIN page (*Home Core*) with a core of the most frequently used words of our language accessed using a single key selection. Combined core and fringe vocabulary total well over 2000 words. Each word and word category are color-coded according to a modified Fitzgerald Key format with People - yellow; Verbs – green; Little Words – Pink, Descriptive Words – blue; Things – Orange and Places – purple. This color-coding is consistent throughout all of the Gateway pages to ease the transition from one page set to the next level of complexity. Within the Fitzgerald Key, "Little Words" are defined as prepositions, articles and conjunctions and "Descriptive Words" includes adjective, adverbs, and time words.

In addition to its core words, the MAIN page of 40-Teen has folders for *Questions, People, Pronouns, Things I Do, Little Words, Colors, Helping Verbs and Spelling.* These same folders are consistent for the *Home Core* and *School & Community Core.* There are six (6) folders that change depending upon whether one is in the *Home Core or School & Community Core* Environment. The *Home Core*, pictured above, provides a user access to folders for *Things, Toys, Party, Household* and *Clothes.* 