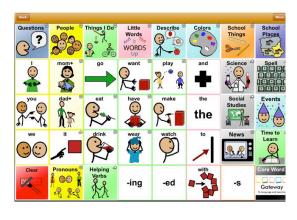

The School Core, pictured to the right, contains folders for School Things, School Places, Morning Meeting, Science, Social Studies, and Reading. Each folder may have one or more subfolders offering additional related vocabulary. For example, the Describe Folder has subfolders for Opposites, Feelings, Sensory, More Time and Numbers. The Things Folder has subfolders for Foods, Body Parts, Animals, Vehicles and Nature. The subfolders contain fringe vocabulary that is not on any high frequency word list.