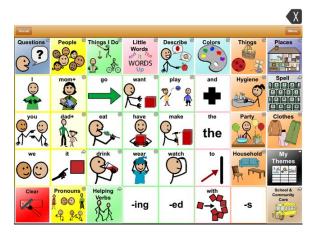

Gateway 40-Teen has a powerful MAIN page (*Home Core*) with a core of the most frequently used words of our language accessed using a single key selection. Combined core and fringe vocabulary total well over 2000 words. Each word and word category are color-coded according to a modified Fitzgerald Key format with People - yellow; Verbs – green; Little Words – Pink, Descriptive Words – blue; Things – Orange and Places – purple. This color-coding is consistent throughout all of the Gateway pages to ease the transition from one page set to the next level of complexity. Within the Fitzgerald Key, "Little Words" are defined as prepositions, articles and conjunctions and "Descriptive Words" includes adjective, adverbs, and time words.

A School & Community Core page enables users to access topical school and community-based vocabulary without loosing access to Gateway's HOME core. Use of the full complement of Gateway's "Dynamic Morphology" results in keystroke savings enhancing the efficiency of Gateway 40-Teen. Generating a sentence takes an average of 1.5 keystrokes per word.

In addition to its core words, the MAIN page of 40-Teen has folders for *Questions, People, Pronouns, Things I Do, Little Words, Colors, Helping Verbs and Spelling.* These same folders are consistent for the *Home Core* and *School & Community Core.* There are six (6) folders that change depending upon whether one is in the *Home Core or School & Community Core* Environment. The *Home Core*, pictured above, provides a user access to folders for *Things, Toys, Party, Household* and *Clothes.* 