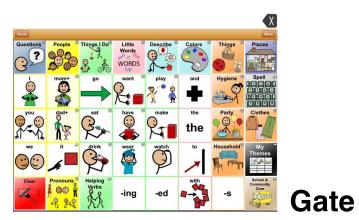

Gateway 40-Teen has a powerful MAIN page (*Home Core*) with a core of the most frequently used words of our language accessed using a single key selection. Combined core and fringe vocabulary total well over 2000 words. Each word and word category are color-coded according to a modified Fitzgerald Key format with People - yellow; Verbs – green; Little Words – Pink, Descriptive Words – blue; Things – Orange and Places – purple. This color-coding is consistent throughout all of the Gateway pages to ease the transition from one page set to the next level of complexity. Within the Fitzgerald Key, "Little Words" are defined as prepositions, articles and conjunctions and "Descriptive Words" includes adjective, adverbs, and time words.

A School & Community Core page enables users to access topical school and community-based vocabulary without loosing access to Gateway's HOME core. Use of the full complement of Gateway's "Dynamic Morphology" results in keystroke savings enhancing the efficiency of Gateway 40-Teen. Generating a sentence takes an average of 1.5 keystrokes per word.

In addition to its core words, the MAIN page of 40-Teen has folders for *Questions, People, Pronouns, Things I Do, Little Words, Colors, Helping Verbs and Spelling.* These same folders are consistent for the *Home Core* and *School & Community Core.* There are six (6) folders that change depending upon whether one is in the *Home Core or School & Community Core* Environment. The *Home Core*, pictured above, provides a user access to folders for *Things, Toys, Party, Household* and *Clothes.* 