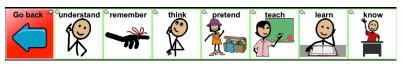

Semantic Power Strips, sets of paradigmatically associated words, are included for mom, dad and many verbs. They are represented by a "+" sign following the button label. The Semantic Power Strips are sets of paradigmatically associated words that provide a focused array of vocabulary to broaden the options available to the user. For example, selecting "know+" will open a semantic power strip containing – understand, remember, think, pretend, teach, learn

and know. Semantic Power Strips are also used for the pronouns *he* and *she* on the MAIN page.

Gateway 40-Teen includes *Sentence Development Links* for eat, drink and wear. Other verbs are no longer linked under the premise that users will now be