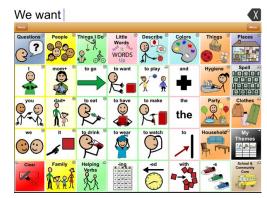

In addition to its core words, the MAIN page of 40-Teen has folders for *Questions, People, Pronouns, Things I Do, Little Words, Colors, Helping Verbs and Spelling.* These same folders are consistent for the *Home Core* and *School & Community Core.* There are six (6) folders that change depending upon whether one is in the *Home Core or School & Community Core* Environment. The *Home Core*, pictured above, provides a user access to folders for *Things, Toys, Party, Household* and *Clothes.* 